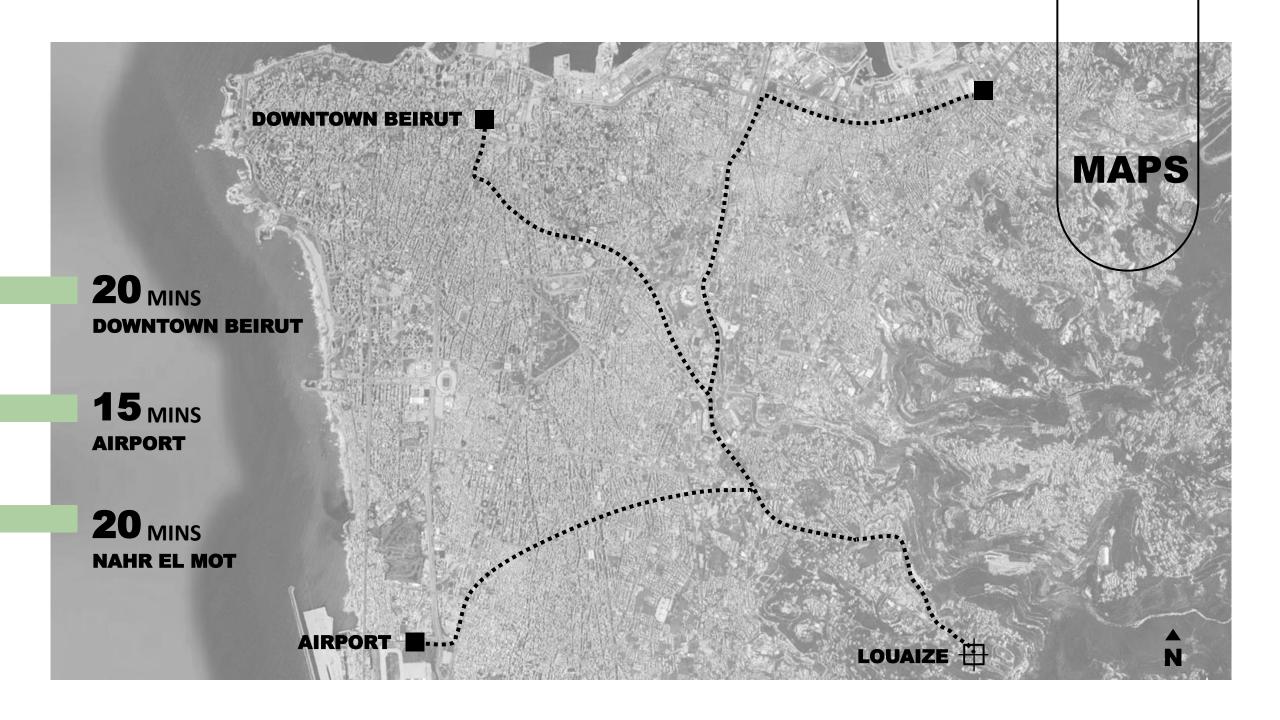

## **Introducing ANKR 463 – Where Vision Meets Location**

ANKR is proud to unveil its latest landmark project: **ANKR 463**, a premier commercial center set to redefine convenience, connectivity, and commercial success. Situated directly on the **Damascus Highway**, ANKR 463 enjoys a **strategic location** with exceptional visibility and access—just minutes away from key landmarks and major routes, making it an ideal hub for thriving businesses.