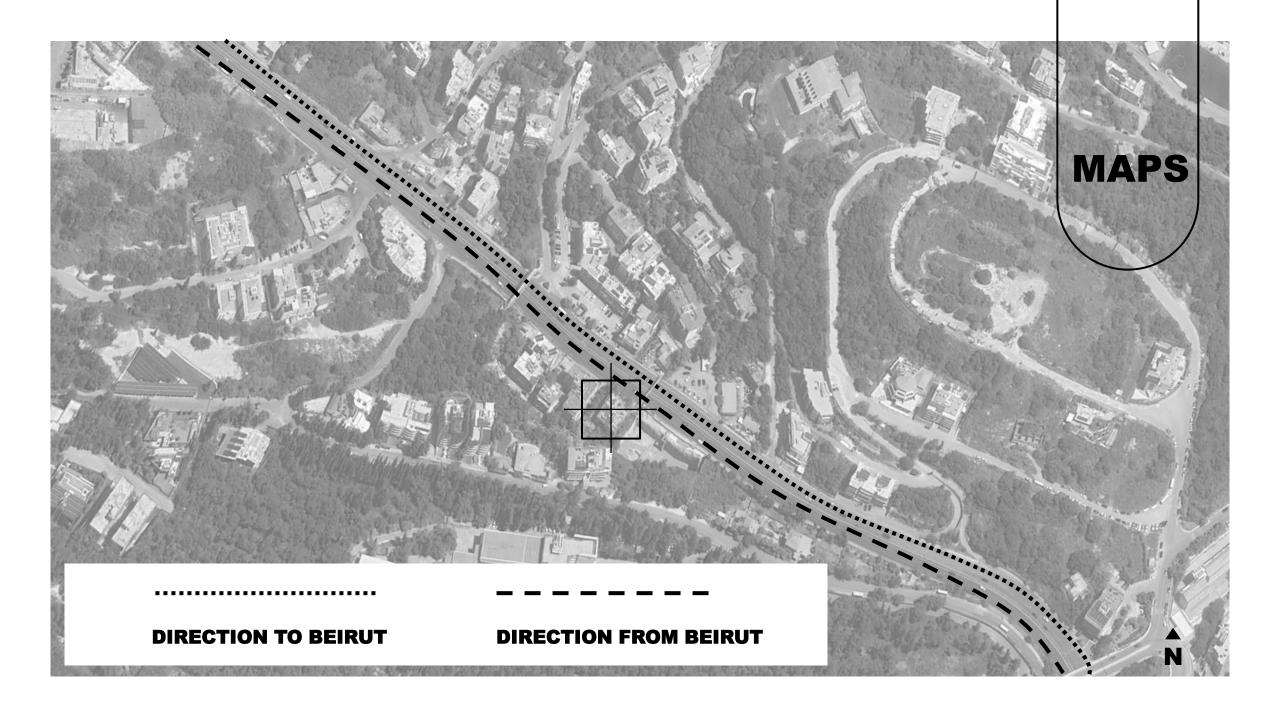

## **Introducing ANKR 463 – Where Vision Meets Location**

ANKR is proud to unveil its latest landmark project: **ANKR 463**, a premier commercial center set to redefine convenience, connectivity, and commercial success. Situated directly on the **Damascus Highway**, ANKR 463 enjoys a **strategic location** with exceptional visibility and access—just minutes away from key landmarks and major routes, making it an ideal hub for thriving businesses.