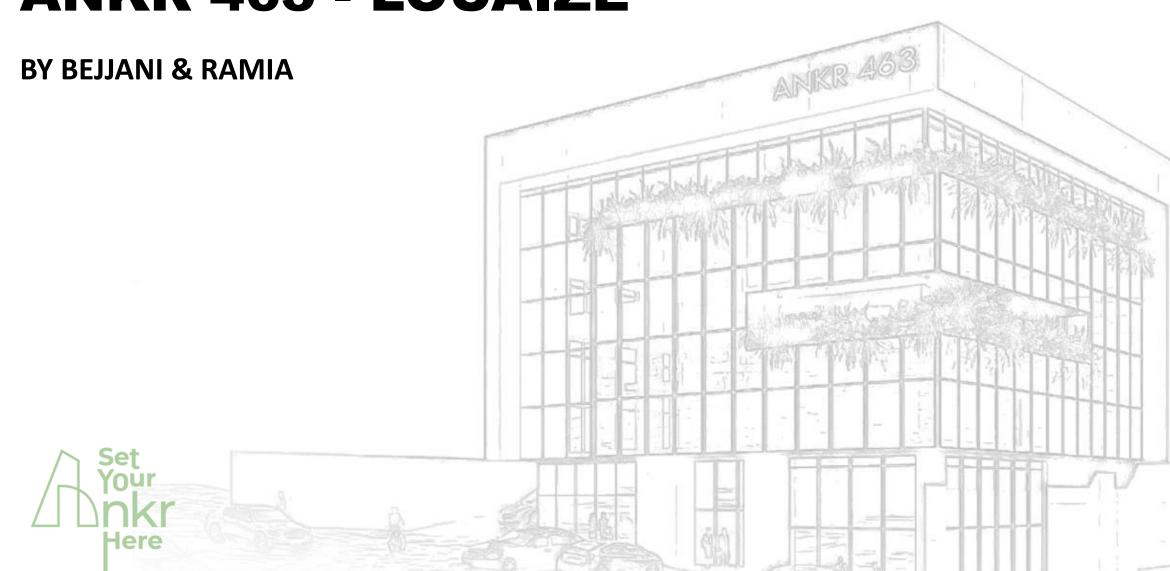

## **Introducing ANKR 463 – Where Vision Meets Location**

ANKR is proud to unveil its latest landmark project: **ANKR 463**, a premier commercial center set to redefine convenience, connectivity, and commercial success. Situated directly on the **Damascus Highway**, ANKR 463 enjoys a **strategic location** with exceptional visibility and access—just minutes away from key landmarks and major routes, making it an ideal hub for thriving businesses.

This project is a **tribute to the proven success of Centre 5722**, a standout commercial development conceptualized and executed by ANKR's co-partner **Kamal Bejjani**. Known for its smart use of space, striking architecture, and unmatched practicality, Centre 5722 set a new standard—and ANKR 463 is its modern evolution.

## INTRODUCTION

At ANKR 463, every detail has been carefully considered. The center features three separate entrances to maximize accessibility and flow, alongside dedicated parking areas across multiple levels: at street level, above street level, and in the basement—ensuring ease for both tenants and visitors at all times.

**Designed with purpose**, ANKR 463 integrates flexibility, flow, and form, offering tenants and visitors a seamless experience. Whether for retail, services, or offices, the center is crafted to host a diverse mix of businesses in a setting that promotes growth, visibility, and footfall.